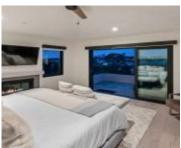

Entertainers will feel right at home at Dahlia Place, a sophisticated 4-story townhouse. With 3,130 square feet indoors and nearly 1,000 square feet of covered outdoor space including heaters, an outdoor kitchen and TV, Dahlia Place was made for year-round BBQs, outdoor feasts and movie nights. Plus, disappearing floor-to-ceiling windows provide spectacular views throughout. Step [...]