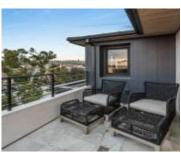

Entertainers will feel right at home at Dahlia Place, a sophisticated 4-story townhouse. With 3,130 square feet indoors and nearly 1,000 square feet of covered outdoor space including heaters, an outdoor kitchen and TV, Dahlia Place was made for year-round BBQs, outdoor feasts and movie nights. Plus, disappearing floor-to-ceiling windows provide spectacular views throughout. Step [...]

## **Amenities & Features**

**Amenities:** 2-car garage, 360 degree views, Deck, Elevator, Fireplace, Ocean View, Patio, Professionally decorated