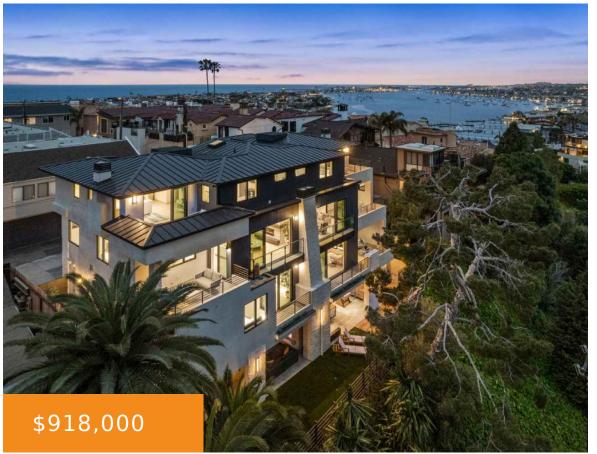

Entertainers will feel right at home at Dahlia Place, a sophisticated 4-story townhouse. With 3,130 square feet indoors and nearly 1,000 square feet of covered outdoor space including heaters, an outdoor kitchen and TV, Dahlia Place was made for year-round BBQs, outdoor feasts and movie nights. Plus, disappearing floor-to-ceiling windows provide spectacular views throughout. Step [...]